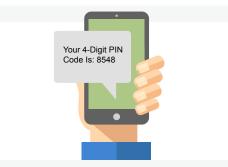

#### USE CASE #1: Two-Factor Authentication (2FA)

Our messaging API gives you the tools you need to add this critical layer of security to your apps. 2FA sends a 4-digit PIN code over SMS to a user's handset to verify their identity before changing their login or making a secure transaction.